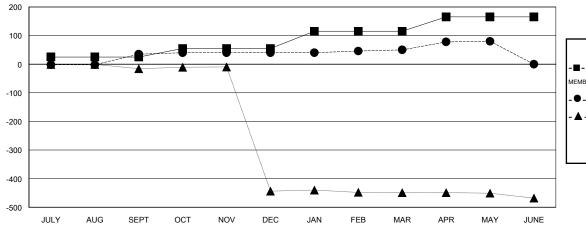

## **LOCATION PAKISTAN**

GMT CA 6

|                             |                  | Clubs               |                            |                             |                             |                    | Members                    |                              |                             |
|-----------------------------|------------------|---------------------|----------------------------|-----------------------------|-----------------------------|--------------------|----------------------------|------------------------------|-----------------------------|
| RESULTS FOR 2013-2014       |                  |                     |                            |                             | RESULTS FOR 2013-2014       |                    |                            |                              |                             |
| QUARTER                     | NEW CLUB<br>GOAL | ACTUAL NEW<br>CLUBS | ACTUAL<br>DROPPED<br>CLUBS | ACTUAL NET<br>GAIN/<br>LOSS | QUARTER                     | NEW MEMBER<br>GOAL | ACTUAL TOTAL MEMBERS ADDED | ACTUAL<br>DROPPED<br>MEMBERS | ACTUAL NET<br>GAIN/<br>LOSS |
| JULY/AUG/SEPT               | 1                | 0                   | 0                          | 0                           | JULY/AUG/SEPT               | 25                 | 40                         | 5                            | 35                          |
| OCT/NOV/DEC                 | 1                | 0                   | 0                          | 0                           | OCT/NOV/DEC                 | 30                 | 5                          | 0                            | 5                           |
| JAN/FEB/MAR<br>APR/MAY/JUNE | 1                | 0<br>1              | 0                          | 0<br>1                      | JAN/FEB/MAR<br>APR/MAY/JUNE | 60<br>50           | 14<br>35                   | 4<br>5                       | 10<br>30                    |

#### GOALS AND ACTUAL NEW CLUBS CUMULATIVE

| -■-  | CURRENT YEAR GOALS FOR NEW |
|------|----------------------------|
| MEMB | EDS.                       |

- CURRENT YEAR ACTUAL MEMBERS

- ▲ - LAST YEAR ACTUAL MEMBERS