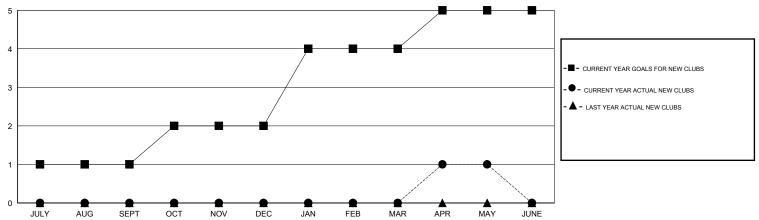

## **LOCATION PAKISTAN**

GMT CA 6

|                             |                  | Clubs               |                            |                             |                             |                    | Members                    |                              |                             |
|-----------------------------|------------------|---------------------|----------------------------|-----------------------------|-----------------------------|--------------------|----------------------------|------------------------------|-----------------------------|
| RESULTS FOR 2013-2014       |                  |                     |                            |                             | RESULTS FOR 2013-2014       |                    |                            |                              |                             |
| QUARTER                     | NEW CLUB<br>GOAL | ACTUAL NEW<br>CLUBS | ACTUAL<br>DROPPED<br>CLUBS | ACTUAL NET<br>GAIN/<br>LOSS | QUARTER                     | NEW MEMBER<br>GOAL | ACTUAL TOTAL MEMBERS ADDED | ACTUAL<br>DROPPED<br>MEMBERS | ACTUAL NET<br>GAIN/<br>LOSS |
| JULY/AUG/SEPT               | 1                | 0                   | 0                          | 0                           | JULY/AUG/SEPT               | 25                 | 40                         | 5                            | 35                          |
| OCT/NOV/DEC                 | 1                | 0                   | 0                          | 0                           | OCT/NOV/DEC                 | 30                 | 5                          | 0                            | 5                           |
| JAN/FEB/MAR<br>APR/MAY/JUNE | 1                | 0<br>1              | 0                          | 0<br>1                      | JAN/FEB/MAR<br>APR/MAY/JUNE | 60<br>50           | 14<br>35                   | 4<br>5                       | 10<br>30                    |